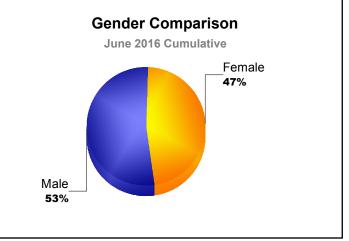

# **District 63 MARTINIQUE**

| Year<br>2011-2012<br>2012-2013<br>2013-2014 | New<br>Clubs | Dropped<br>Clubs<br>0<br>0<br>-1 | Gain/<br>Loss<br>Clubs<br>0<br>0<br>-1 | New<br>Members<br>20<br>3<br>10 | Charter<br>Members<br>0<br>0<br>0 | Reinstate<br>Members<br>0<br>0<br>0 | Transfer<br>Members<br>5<br>0<br>1        | Total<br>Member<br>Added<br>25<br>3<br>11 | Total<br>Members<br>Dropped<br>-25<br>-12<br>-29 | Gain/<br>Loss<br>Members<br>0<br>-9<br>-18 |  |  |
|---------------------------------------------|--------------|----------------------------------|----------------------------------------|---------------------------------|-----------------------------------|-------------------------------------|-------------------------------------------|-------------------------------------------|--------------------------------------------------|--------------------------------------------|--|--|
| 014-2015                                    | 0            | 0                                | 0                                      | 25                              | 0                                 | 0                                   | 1                                         | 26                                        | -16                                              | 10                                         |  |  |
| 015-2016<br>Average                         | 0            | 0<br>0                           | 0<br>0                                 | 1<br>12                         | 0<br>0                            | 1<br>0                              | 0                                         | 2<br>13                                   | -17<br>-20                                       | -15<br>-6                                  |  |  |
| -0<br>-0.2<br>-0.4<br>-0.6<br>-0.8<br>-1    | 2011-20      | 0                                | 0 0<br>2012-                           |                                 | Club<br>-1<br>-1<br>2013-2        | 1                                   | 0 0<br>2014-2015<br>ain/Loss Clu          |                                           | 00                                               |                                            |  |  |
| 30<br>20<br>10<br>0                         | 25           | 0                                | 3                                      |                                 | Memb                              |                                     | 26                                        | 10                                        | 2                                                |                                            |  |  |
| -10<br>-20<br>-30                           | -25          |                                  |                                        | 12 -9                           | -29                               |                                     | -16                                       |                                           | -17 -1                                           | 5                                          |  |  |
|                                             | 2011-2       |                                  | 2012<br>embers A                       | dded ■                          | 2013-2<br>Members                 |                                     | 2014-201<br>Gain/Loss                     |                                           | 2015-2016                                        |                                            |  |  |
| Membership Composition June 2016 Cumulative |              |                                  |                                        |                                 |                                   |                                     | Gender Comparison<br>June 2016 Cumulative |                                           |                                                  |                                            |  |  |
|                                             |              |                                  |                                        |                                 |                                   |                                     |                                           |                                           | Female<br><b>48%</b>                             |                                            |  |  |