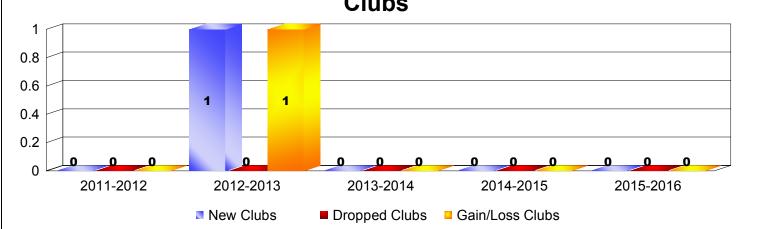

## **District 63 GUADELOUPE F W I**

| Year      | New<br>Clubs | Dropped<br>Clubs | Gain/<br>Loss<br>Clubs | New<br>Members | Charter<br>Members | Reinstate<br>Members | Transfer<br>Members | Total<br>Member<br>Added | Total<br>Members<br>Dropped | Gain/<br>Loss<br>Members |  |
|-----------|--------------|------------------|------------------------|----------------|--------------------|----------------------|---------------------|--------------------------|-----------------------------|--------------------------|--|
| 2011-2012 | 0            | 0                | 0                      | 18             | 0                  | 1                    | 1                   | 20                       | -34                         | -14                      |  |
| 2012-2013 | 1            | 0                | 1                      | 21             | 28                 | 0                    | 2                   | 51                       | -47                         | 4                        |  |
| 2013-2014 | 0            | 0                | 0                      | 21             | 0                  | 0                    | 0                   | 21                       | -33                         | -12                      |  |
| 2014-2015 | 0            | 0                | 0                      | 22             | 0                  | 1                    | 2                   | 25                       | -39                         | -14                      |  |
| 2015-2016 | 0            | 0                | 0                      | 16             | 0                  | 0                    | 2                   | 18                       | -24                         | -6                       |  |
| Average   | 0            | 0                | 0                      | 20             | 6                  | 0                    | 1                   | 27                       | -35                         | -8                       |  |
| Clubs     |              |                  |                        |                |                    |                      |                     |                          |                             |                          |  |