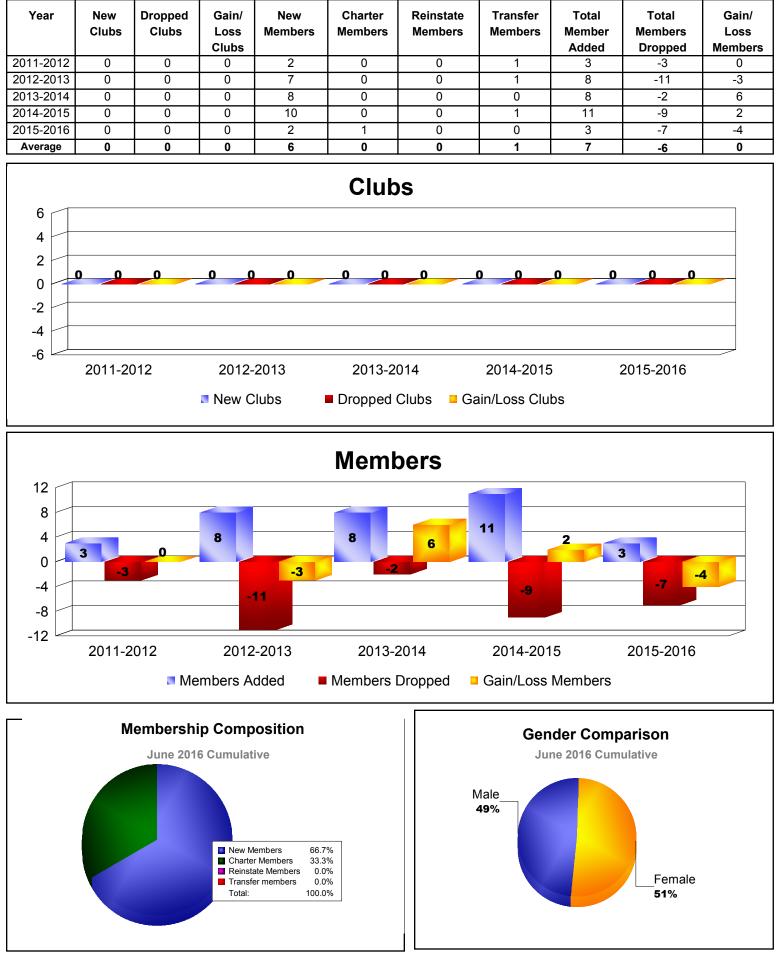

### **District 63 SAINT BARTHELEMY**



#### **District 63 ST. MARTIN**



# **District 63 MARTINIQUE**

| Year<br>2011-2012<br>2012-2013<br>2013-2014 | New<br>Clubs | Dropped<br>Clubs<br>0<br>0<br>-1 | Gain/<br>Loss<br>Clubs<br>0<br>0<br>-1 | New<br>Members<br>20<br>3<br>10 | Charter<br>Members<br>0<br>0<br>0 | Reinstate<br>Members<br>0<br>0<br>0 | Transfer<br>Members<br>5<br>0<br>1        | Total<br>Member<br>Added<br>25<br>3<br>11 | Total<br>Members<br>Dropped<br>-25<br>-12<br>-29 | Gain/<br>Loss<br>Members<br>0<br>-9<br>-18 |  |  |
|---------------------------------------------|--------------|----------------------------------|----------------------------------------|---------------------------------|-----------------------------------|-------------------------------------|-------------------------------------------|-----------------------------------------