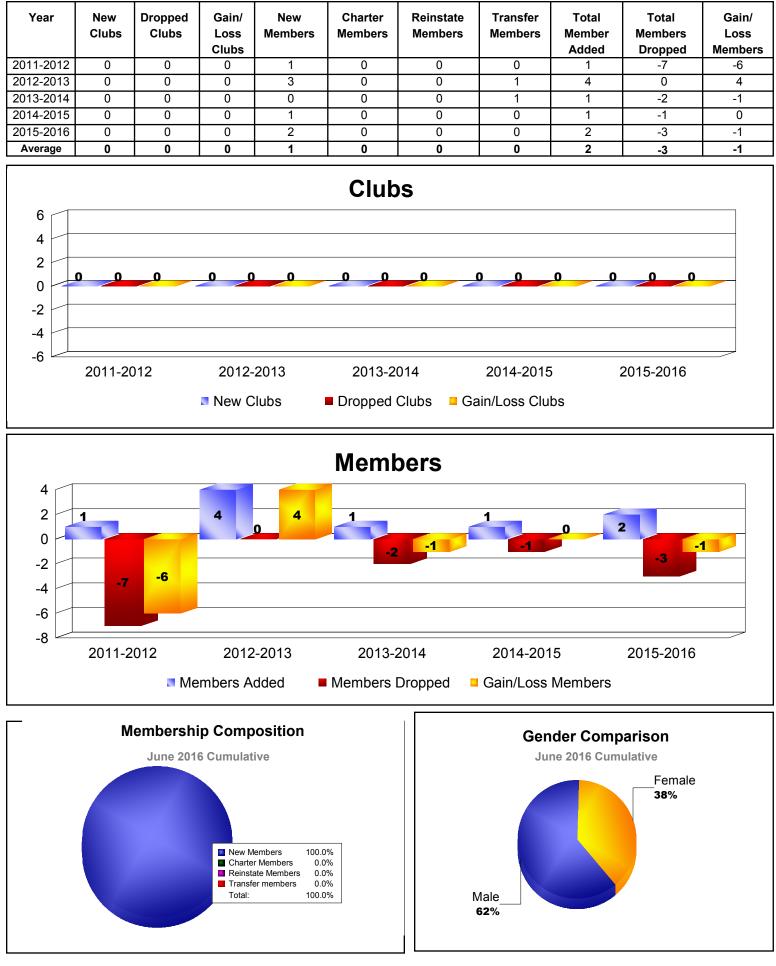

# **District 63 MARTINIQUE**

| Year<br>2011-2012<br>2012-2013<br>2013-2014 | New<br>Clubs | Dropped<br>Clubs<br>0<br>0<br>-1 | Gain/<br>Loss<br>Clubs<br>0<br>0<br>-1 | New<br>Members<br>20<br>3<br>10 | Charter<br>Members<br>0<br>0<br>0 | Reinstate<br>Members<br>0<br>0<br>0 | Transfer<br>Members<br>5<br>0<br>1        | Total<br>Member<br>Added<br>25<br>3<br>11 | Total<br>Members<br>Dropped<br>-25<br>-12<br>-29 | Gain/<br>Loss<br>Members<br>0<br>-9<br>-18 |  |  |
|---------------------------------------------|--------------|----------------------------------|----------------------------------------|---------------------------------|-----------------------------------|-------------------------------------|-------------------------------------------|-------------------------------------------|--------------------------------------------------|--------------------------------------------|--|--|
| 014-2015                                    | 0            | 0                                | 0                                      | 25                              | 0                                 | 0                                   | 1                                         | 26                                        | -16                                              | 10                                         |  |  |
| 015-2016<br>Average                         | 0            | 0<br>0                           | 0<br>0                                 | 1<br>12                         | 0<br>0                            | 1<br>0                              | 0                                         | 2<br>13                                   | -17<br>-20                                       | -15<br>-6                                  |  |  |
| -0<br>-0.2<br>-0.4<br>-0.6<br>-0.8<br>-1    | 2011-20      | 0                                | 0 0<br>2012-                           |                                 | Club<br>-1<br>-1<br>2013-2        | 1                                   | 0 0<br>2014-2015<br>ain/Loss Clu          |                                           | 00                                               |                                            |  |  |
| 30<br>20<br>10<br>0                         | 25           | 0                                | 3                                      |                                 | Memb                              |                                     | 26                                        | 10                                        | 2                                                |                                            |  |  |
| -10<br>-20<br>-30                           | -25          |                                  |                                        | 12 -9                           | -29                               |                                     | -16                                       |                                           | -17 -1                                           | 5                                          |  |  |
|                                             | 2011-2       |                                  | 2012<br>embers A                       | dded ■                          | 2013-2<br>Members                 |                                     | 2014-201<br>Gain/Loss                     |                                           | 2015-2016                                        |                                            |  |  |
| Membership Composition June 2016 Cumulative |              |                                  |                                        |                                 |                                   |                                     | Gender Comparison<br>June 2016 Cumulative |                                           |                                                  |                                            |  |  |
|                                             |              |                                  |                                        |                                 |                                   |                                     |                                           |                                           | Female<br><b>48%</b>                             |                                            |  |  |