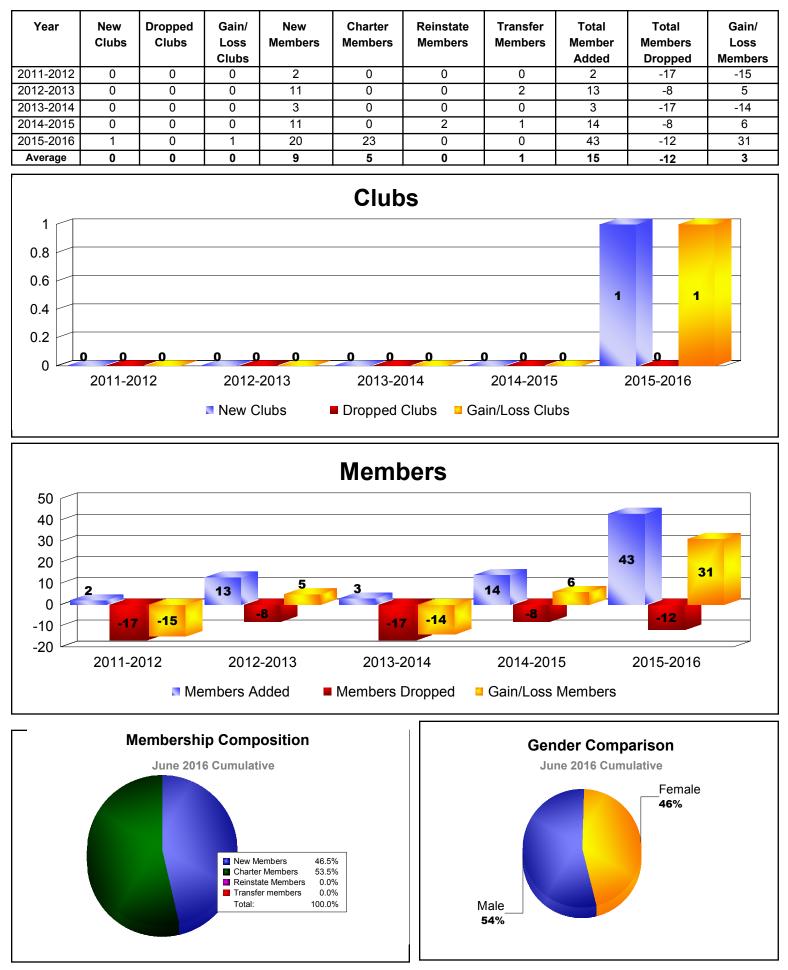

## **District 63 GUADELOUPE F W I**

| Year      | New<br>Clubs | Dropped<br>Clubs | Gain/<br>Loss<br>Clubs | New<br>Members | Charter<br>Members | Reinstate<br>Members | Transfer<br>Members | Total<br>Member<br>Added | Total<br>Members<br>Dropped | Gain/<br>Loss<br>Members |  |
|-----------|--------------|------------------|------------------------|----------------|--------------------|----------------------|---------------------|--------------------------|-----------------------------|--------------------------|--|
| 2011-2012 | 0            | 0                | 0                      | 18             | 0                  | 1                    | 1                   | 20                       | -34                         | -14                      |  |
| 2012-2013 | 1            | 0                | 1                      | 21             | 28                 | 0                    | 2                   | 51                       | -47                         | 4                        |  |
| 2013-2014 | 0            | 0                | 0                      | 21             | 0                  | 0                    | 0                   | 21                       | -33                         | -12                      |  |
| 2014-2015 | 0            | 0                | 0                      | 22             | 0                  | 1                    | 2                   | 25                       | -39                         | -14                      |  |
| 2015-2016 | 0            | 0                | 0                      | 16             | 0                  | 0                    | 2                   | 18                       | -24                         | -6                       |  |
| Average   | 0            | 0                | 0                      | 20             | 6                  | 0                    | 1                   | 27                       | -35                         | -8                       |  |
| Clubs     |              |                  |                        |                |                    |                      |                     |                          |                             |                          |  |