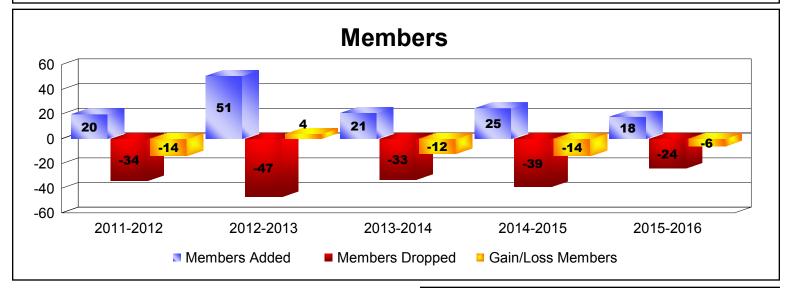

## **District 63 GUADELOUPE F W I**

| Year      | New<br>Clubs | Dropped<br>Clubs | Gain/<br>Loss<br>Clubs | New<br>Members | Charter<br>Members | Reinstate<br>Members | Transfer<br>Members | Total<br>Member<br>Added | Total<br>Members<br>Dropped | Gain/<br>Loss<br>Members |  |
|-----------|--------------|------------------|------------------------|----------------|--------------------|----------------------|---------------------|--------------------------|-----------------------------|--------------------------|--|
| 2011-2012 | 0            | 0                | 0                      | 18             | 0                  | 1                    | 1                   | 20                       | -34                         | -14                      |  |
| 2012-2013 | 1            | 0                | 1                      | 21             | 28                 | 0                    | 2                   | 51                       | -47                         | 4                        |  |
| 2013-2014 | 0            | 0                | 0                      | 21             | 0                  | 0                    | 0                   | 21                       | -33                         | -12                      |  |
| 2014-2015 | 0            | 0                | 0                      | 22             | 0                  | 1                    | 2                   | 25                       | -39                         | -14                      |  |
| 2015-2016 | 0            | 0                | 0                      | 16             | 0                  | 0                    | 2                   | 18                       | -24                         | -6                       |  |
| Average   | 0            | 0                | 0                      | 20             | 6                  | 0                    | 1                   | 27                       | -35                         | -8                       |  |
| Clubs     |              |                  |                        |                |                    |                      |                     |                          |                             |                          |  |